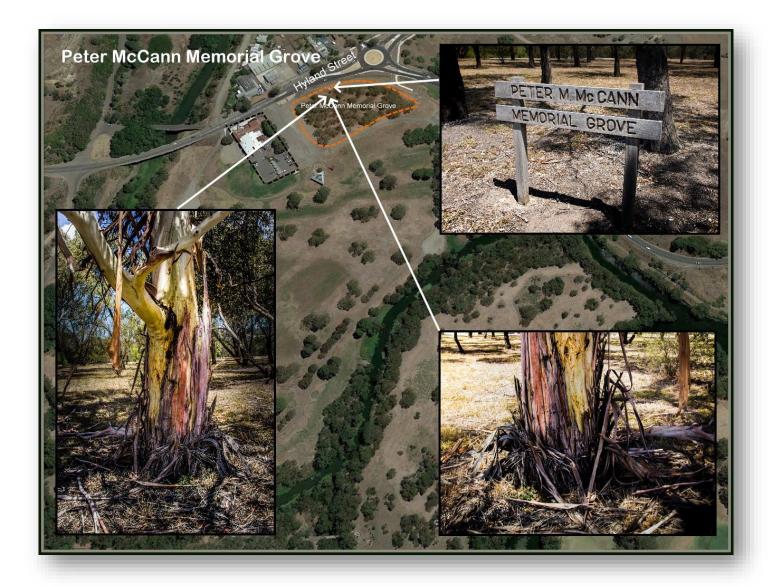

This is the Peter McCann Memorial Grove - in memory of an earlier pioneer; one who truly left his mark on Fyansford. It could well be said he changed the face of our community with the hilltop silos becoming an immediately recognisable tourist landmark; one that welcomed returning travellers letting them know they were 'nearly home'.

the building. This was my home, and how happy and comfortable people by prudence can make themselves, by attending timely to wantst \*3 Mrs Brenda McCann, wife of the late Peter M McCann (III) dedicated the last tree planted at the official opening ceremony 17 Oct 1986, on this site to commemorate the establishment of the Peter McCann Reserve in Fyansford.

### Statement of Cultural Significance

The Peter McCann Memorial Grove not individually significant but is within the Fyans Precinct.

PAGE 4 of

E

S

HE

3

I can't help but wonder, "Why the surrounding cyclone fence?"