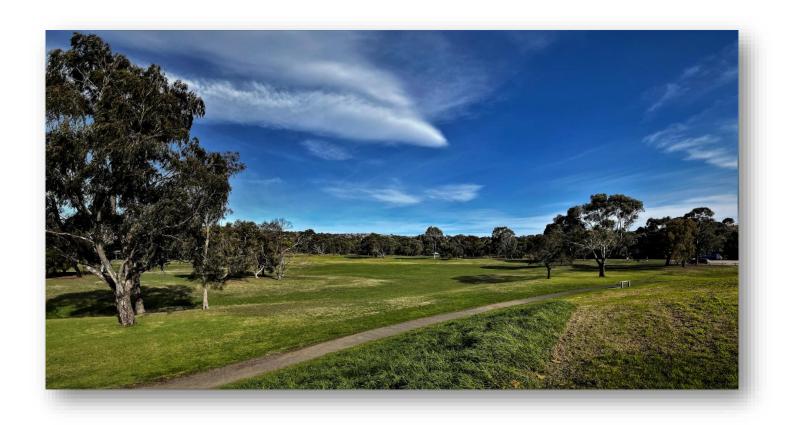

# The Eyansford Common

The Fyansford Common, a large scenic reserve located in the heart of Fyansford, bounded on three sides by the Moorabool River and to the north by the main Fyansford road, is a verdant, magnificent centrepiece of this historic township.

Located barely 3 kilometres from Geelong, on the main route to the western district, this large recreational facility favoured by walkers, joggers, dog handlers, bird-watchers and casual cyclists pulses with natural wildlife.

Fyansford common is a great place to start your walk / cycle / skateboard circuit (clockwise or anticlockwise) with a lunch stopover at the Fyansford pub almost mandatory for some.

My recommendation for 'beginners' is to start at the carpark, proceed down the west side of the river, crossover at Queens Park bridge and return along the east bank of river; following the walk with a picnic lunch under the trees in the common (pavilion and toilets available).