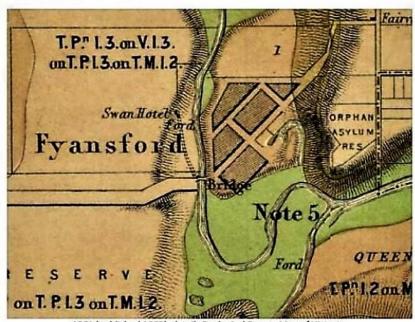

MR. NORMAN GUGGER, FYANSFORD

1861 (published 1863), detail, Geological Survey Map of Victoria. Source: Public Record Office Victoria

The map shows the location of many important buildings at Fysnerford in the pre-1890 era including the hotels, the orphanage which became the Australian Cement Limited recreation headquarters.