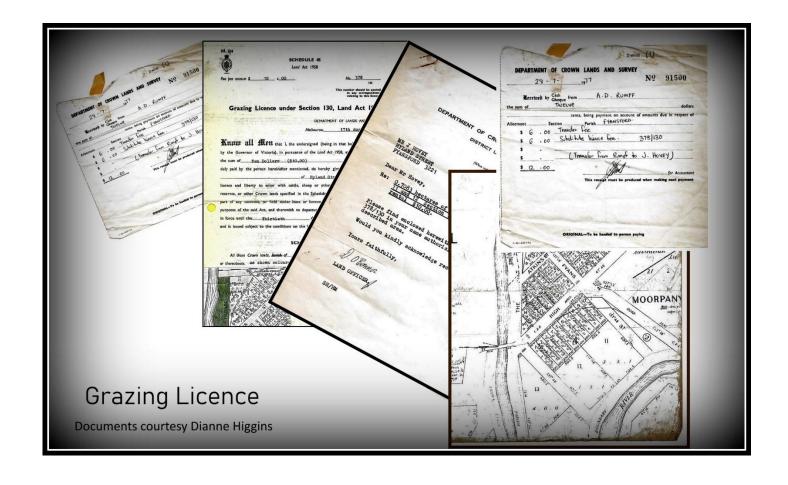

The following article is based on a 1988 document by Mr. N. Gugger (Source: <u>The Gugger Documents</u>) or <u>A Shire of Bannockburn historical document</u>).

### **FYANSFORD GRAZING LEASE**

At the turn of the twentieth century, residents of Fyansford took out a grazing lease of approximately fifty acres from Crown Lands situated South and South East of the Fyansford Hotel. The reason being that if a family had a place to graze a couple of cows it would be a big financial help in raising their family with milk, cream and butter.

As the township enlarged, permission was granted to residents West of the Moorabool River at a weekly rate to also graze cows there. Their arrangements worked smoothly for many years - until such time when part of the land was purchased by the Australian Portland Cement works.

Fyansford 1915

More families moved into the area and were employed at the Paper mill, Cement Works and Quarries so more homes were built. This necessitated boundaries, also a quota of cattle had to be imposed, causing some ill feeling. Some residents, who thought they were harshly treated, complained to the Crown Lands Department who then investigated the Committee of Management rules and regulations. The Crown Lands Department informed the complainants that the grazing lease was being run efficiently as noxious weeds were controlled, fencing kept in repair and top dressing as required.

Dept. of Lands & Survey 1931

Courtesy JFimages

These fascinating and relevant historic relics from not-so-long-ago were given to Fyansford.com by a sharing, caring local, Dianne Higgins.

On the NE side of the common is a delightful cluster of native trees; one that immediately takes the walker with imagination back to earlier times – to the 'sound' of underfoot bark echoing your tread, the 'smell' of Australian woodlands, the 'sight' of peeling bark and sundried leaves and the unique 'feel' on an extra-hot day that is familiar to those who have trekked the wild country during summers past.