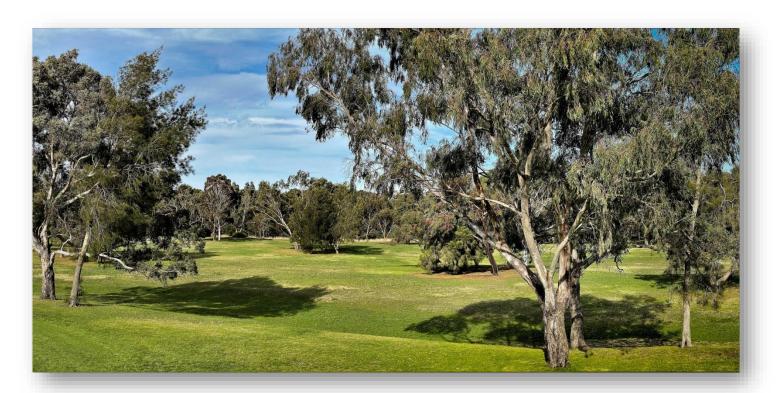

Dept. of Lands & Survey 1931

Courtesy JFimages

These fascinating and relevant historic relics from not-so-long-ago were given to Fyansford.com by a sharing, caring local, Dianne Higgins.

On the NE side of the common is a delightful cluster of native trees; one that immediately takes the walker with imagination back to earlier times – to the 'sound' of underfoot bark echoing your tread, the 'smell' of Australian woodlands, the 'sight' of peeling bark and sundried leaves and the unique 'feel' on an extra-hot day that is familiar to those who have trekked the wild country during summers past.

This is the Peter McCann Memorial Grove - in memory of an earlier pioneer; one who truly left his mark on Fyansford. It could well be said he changed the face of our community with the hilltop silos becoming an immediately recognisable tourist landmark; one that welcomed returning travellers letting them know they were 'nearly home'.