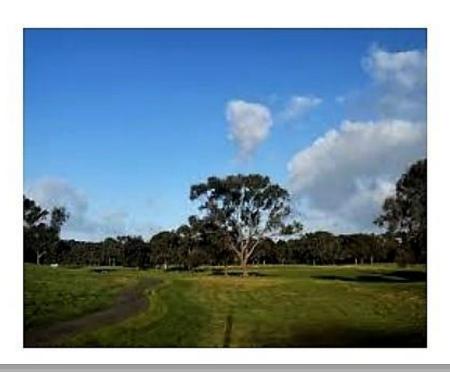

Dept. of Lands & Survey 1931

Courtesy JFimages

These fascinating and relevant historic relics from not-so-long-ago were given to Fyansford.com by a sharing, caring local, Dianne Higgins.

On the NE side of the common is a delightful cluster of native trees; one that immediately takes the walker with imagination back to earlier times – to the 'sound' of underfoot bark echoing your tread, the 'smell' of Australian woodlands, the 'sight' of peeling bark and sundried leaves and the unique 'feel' on an extra-hot day that is familiar to those who have trekked the wild country during summers past.

This is the Peter McCann Memorial Grove - in memory of an earlier pioneer; one who truly left his mark on Fyansford. It could well be said he changed the face of our community with the hilltop silos becoming an immediately recognisable tourist landmark; one that welcomed returning travellers letting them know they were 'nearly home'.