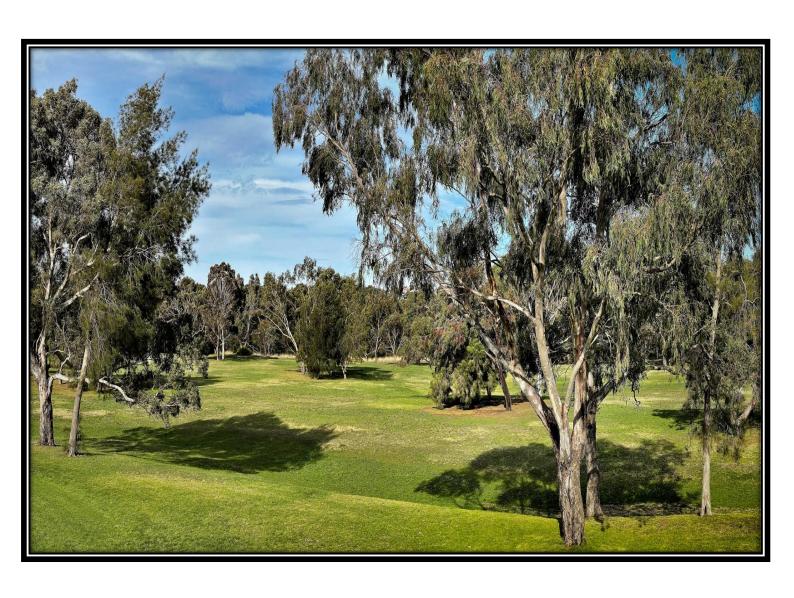

Dept. of Lands & Survey 1931

Courtesy JFimages

These fascinating and relevant historic relics from not-so-long-ago were given to Fyansford.com by a sharing, caring local, Dianne Higgins.

On the NE side of the common is a delightful cluster of native trees; one that immediately takes the walker with imagination back to earlier times – to the 'sound' of underfoot bark echoing your tread, the 'smell' of Australian woodlands, the 'sight' of peeling bark and sundried leaves and the unique 'feel' on an extra-hot day that is familiar to those who have trekked the wild country during summers past.

This is the Peter McCann Memorial Grove - in memory of an earlier pioneer; one who truly left his mark on Fyansford. It could well be said he changed the face of our community with the hilltop silos becoming an immediately recognisable tourist landmark; one that welcomed returning travellers letting them know they were 'nearly home'.