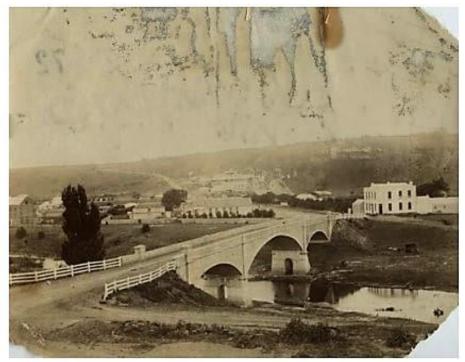

MR. NORMAN GUGGER, FYANSFORD

1861 (published 1863), detail, Geological Survey Map of Victoria. Source: Public Record Office Victoria

The map shows the location of many important buildings at Fysnerford in the pre-1890 era including the hotels, the orphanage which became the Australian Cement Limited recreation headquarters.