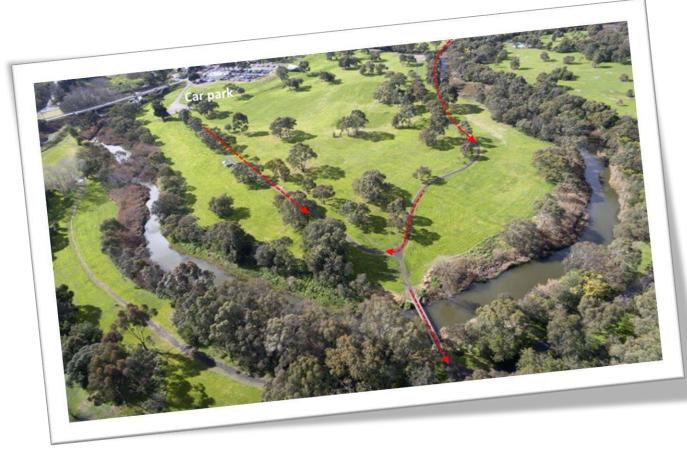

Fyansford common is a great place to start your walk / cycle / skateboard circuit (clockwise or anticlockwise) with a lunch stopover at the Fyansford pub almost mandatory for some.

My recommendation for 'beginners' is to start at the carpark, proceed down the west side of the river, crossover at Queens Park bridge and return along the east bank of river; following the walk with a picnic lunch under the trees in the common (pavilion and toilets available).