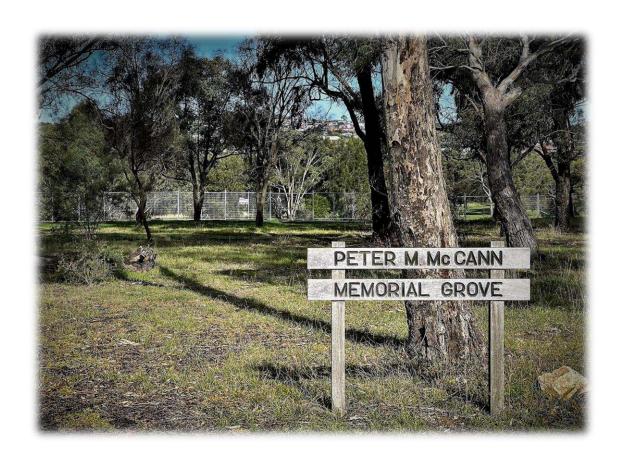

Dept. of Lands & Survey 1931

Courtesy JFimages

These fascinating and relevant historic relics from not-so-long-ago were given to Fyansford.com by a sharing, caring local, Dianne Higgins.

On the NE side of the common is a delightful cluster of native trees; one that immediately takes the walker with imagination back to earlier times – to the 'sound' of underfoot bark echoing your tread, the 'smell' of Australian woodlands, the 'sight' of peeling bark and sundried leaves and the unique 'feel' on an extra-hot day that is familiar to those who have trekked the wild country during summers past.

This is the Peter McCann Memorial Grove - in memory of an earlier pioneer; one who truly left his mark on Fyansford. It could well be said he changed the face of our community with the hilltop silos becoming an immediately recognisable tourist landmark; one that welcomed returning travellers letting them know they were 'nearly home'.