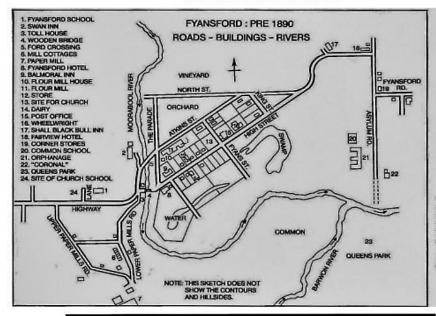

MR. NORMAN GUGGER, FYANSFORD

1861 (published 1863), detail, Geological Survey Map of Victoria. Source: Public Record Office Victoria

The map shows the location of many important buildings at Fysnerford in the pre-1890 era including the hotels, the orphanage which became the Australian Cement Limited recreation headquarters.