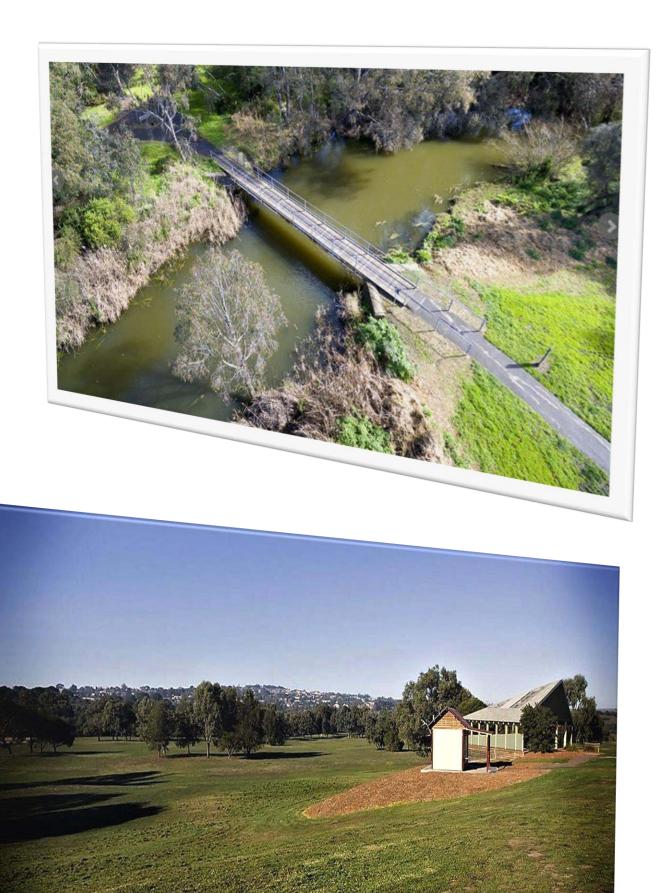

Fyansford common is a great place to start your walk / cycle / skateboard circuit (clockwise or anticlockwise) with a lunch stopover at the Fyansford pub almost mandatory for some.

My recommendation for 'beginners' is to start at the carpark, proceed down the west side of the river, crossover at Queens Park bridge and return along the east bank of river; following the walk with a picnic lunch under the trees in the common (pavilion and toilets available).

Images courtesy Corangamite CMA

Courtesy Geelong Visual Diary

Courtesy City of Greater Geelong

There is a lot of information on the internet about the Fyansford Common and it really helps visitors to become more informed before exploring our beautiful location.