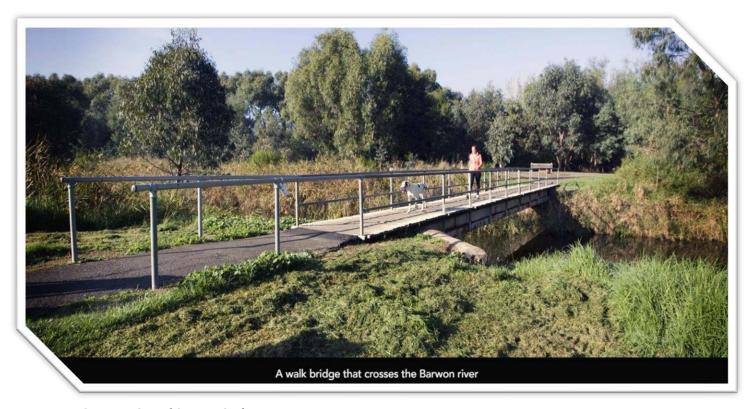

Fyansford common is a great place to start your walk / cycle / skateboard circuit (clockwise or anticlockwise) with a lunch stopover at the Fyansford pub almost mandatory for some.

My recommendation for 'beginners' is to start at the carpark, proceed down the west side of the river, crossover at Queens Park bridge and return along the east bank of river; following the walk with a picnic lunch under the trees in the common (pavilion and toilets available).

Images courtesy Corangamite CMA

Courtesy Geelong Visual Diary

Courtesy City of Greater Geelong

There is a lot of information on the internet about the Fyansford Common and it really helps visitors to become more informed before exploring our beautiful location.