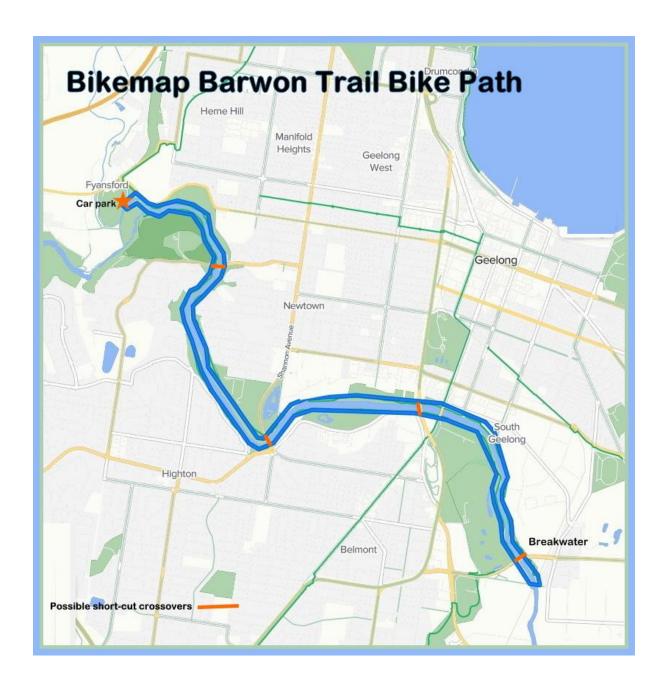

Fyansford common is a great place to start your walk / cycle / skateboard circuit (clockwise or anticlockwise) with a lunch stopover at the Fyansford pub almost mandatory for some.

My recommendation for 'beginners' is to start at the carpark, proceed down the west side of the river, crossover at Queens Park bridge and return along the east bank of river; following the walk with a picnic lunch under the trees in the common (pavilion and toilets available).