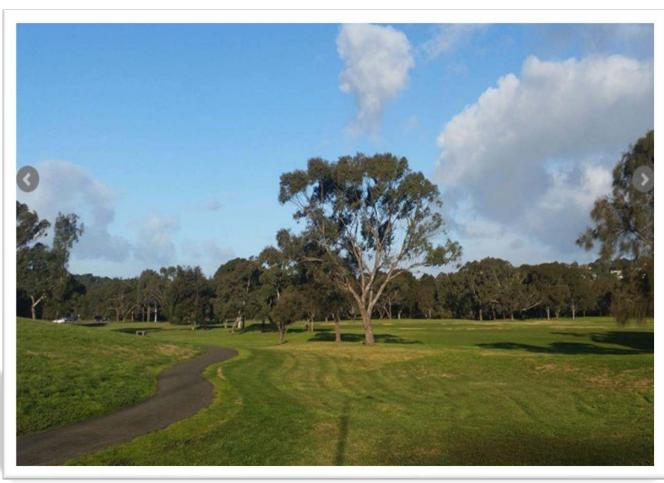

# The Eyansford Common

The Fyansford Common, a large scenic reserve located in the heart of Fyansford, bounded on three sides by the Moorabool River and to the north by the main Fyansford road, is a verdant, magnificent centrepiece of this historic township.

Located barely 3 kilometres from Geelong, on the main route to the western district, this large recreational facility favoured by walkers, joggers, dog handlers, bird-watchers and casual cyclists pulses with natural wildlife.

Fyansford common is a great place to start your walk / cycle / skateboard circuit (clockwise or anticlockwise) with a lunch stopover at the Fyansford pub almost mandatory for some.

My recommendation for 'beginners' is to start at the carpark, proceed down the west side of the river, crossover at Queens Park bridge and return along the east bank of river; following the walk with a picnic lunch under the trees in the common (pavilion and toilets available).