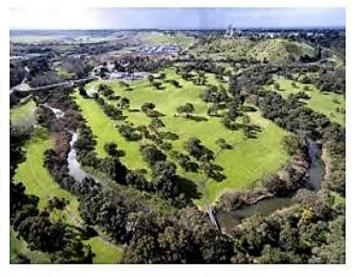

# The Eyansford Common

The Fyansford Common, a large scenic reserve located in the heart of Fyansford, bounded on three sides by the Moorabool River and to the north by the main Fyansford road, is a verdant, magnificent centrepiece of this historic township.

Located barely 3 kilometres from Geelong, on the main route to the western district, this large recreational facility favoured by walkers, joggers, dog handlers, bird-watchers and casual cyclists pulses with natural wildlife.

The location has considerable historical significance - for Australia's first indigenous inhabitants, early settlers and local farming / industrial workers. More recently it has become, with the development of large residential estates, home to an ever-growing community of contemporary commuters.